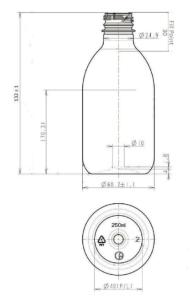

### **General** info

Item no. (SKU):

Family / Range: Beverage Sirop

Capacity: 250ml

Neck: 38mm 3-Start

Weight: 21
Shape: Round
Material: PET

Colour: All Colours Available

Print Areas: N/A
Country of Origin: Lithuania